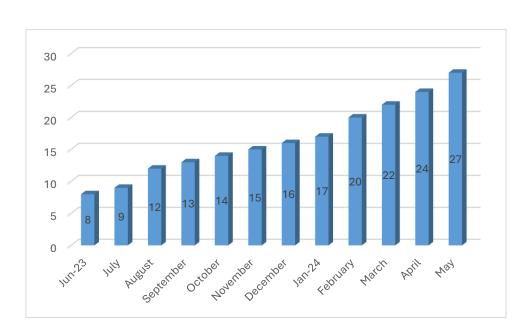

#### Table.3 Root Canal Treatment done in evening practice in year 2023-24

| Month     | Root Canal |
|-----------|------------|
| Jun-23    | 8          |
| July      | 9          |
| August    | 12         |
| September | 13         |
| October   | 14         |
| November  | 15         |
| December  | 16         |
| Jan-24    | 17         |
| February  | 20         |
| March     | 22         |
| April     | 24         |
| Мау       | 27         |

Bar Graph .3. Root Canal Treatment done in evening practice in year 2023-24

Mansarovar Campus, Rani Avanti Bai Marg, Village- Hinotia Aalam, Ward No. 84, Kolar Road, Bhopal (M.P) 462042

Tel: +91-9111777225, 761158888. Website: www.mansarovardentalcollege.com