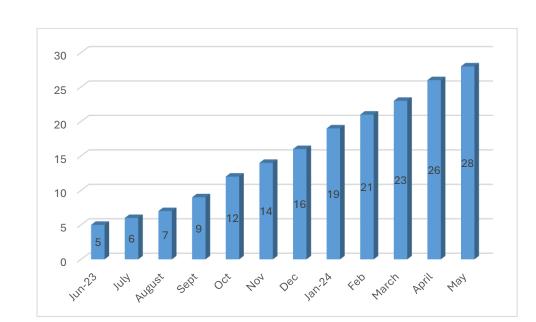

#### Table.4. Orthodontic Treatment done in evening practice in year 2023-24

| Month  | Orthodontic Treatment |
|--------|-----------------------|
| Jun-23 | 5                     |
| July   | 6                     |
| August | 7                     |
| Sept   | 9                     |
| Oct    | 12                    |
| Nov    | 14                    |
| Dec    | 16                    |
| Jan-24 | 19                    |
| Feb    | 21                    |
| March  | 23                    |
| April  | 26                    |
| May    | 28                    |

Bar Graph .4. Orthodontic Treatment done in evening practice in year 2023-24

Mansarovar Campus, Rani Avanti Bai Marg, Village- Hinotia Aalam, Ward No. 84, Kolar Road, Bhopal (M.P) 462042

Tel: +91-9111777225, 761158888. Website: www.mansarovardentalcollege.com