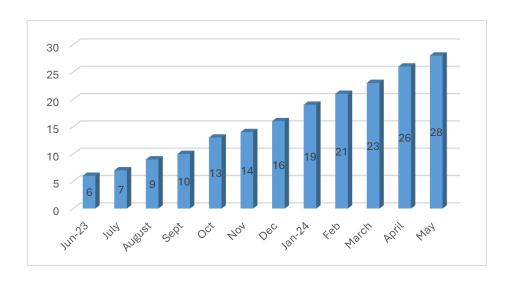

#### Table.4. Crowns and Bridges Treatment done in evening practice in year 2023-24

| Month  | Crowns and Bridges |
|--------|--------------------|
| Jun-23 | 6                  |
| July   | 7                  |
| August | 9                  |
| Sept   | 10                 |
| Oct    | 13                 |
| Nov    | 14                 |
| Dec    | 16                 |
| Jan-24 | 19                 |
| Feb    | 21                 |
| March  | 23                 |
| April  | 26                 |
| May    | 28                 |

#### Bar Graph.3. Crowns and Bridges Treatment done in evening practice in year 2023-24

Mansarovar Campus, Rani Avanti Bai Marg, Village- Hinotia Aalam, Ward No. 84, Kolar Road, Bhopal (M.P) 462042 Tel: +91-9111777225, 761158888. Website: www.mansarovardentalcollege.com