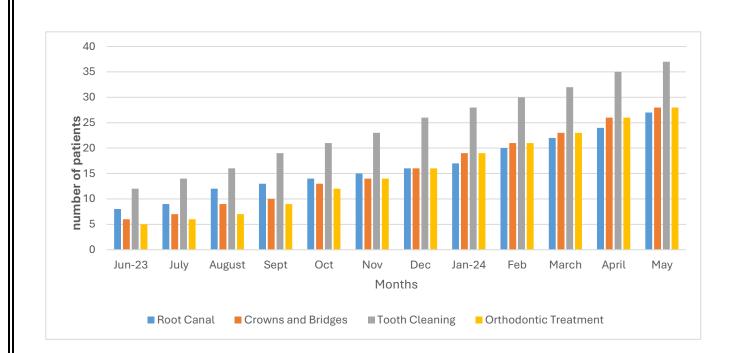

#### Table. 2 overall treatments done in year 2023-24 in evening practice

| Month  | Root<br>Canal | Crowns and<br>Bridges | Tooth<br>Cleaning | Orthodontic<br>Treatment |
|--------|---------------|-----------------------|-------------------|--------------------------|
| Jun-23 | 8             | 6                     | 12                | 5                        |
| July   | 9             | 7                     | 14                | 6                        |
| August | 12            | 9                     | 16                | 7                        |
| Sept   | 13            | 10                    | 19                | 9                        |
| Oct    | 14            | 13                    | 21                | 12                       |
| Nov    | 15            | 14                    | 23                | 14                       |
| Dec    | 16            | 16                    | 26                | 16                       |
| Jan-24 | 17            | 19                    | 28                | 19                       |
| Feb    | 20            | 21                    | 30                | 21                       |
| March  | 22            | 23                    | 32                | 23                       |
| April  | 24            | 26                    | 35                | 26                       |
| May    | 27            | 28                    | 37                | 28                       |

Bar Graph .2. overall treatments done in year 2023-24 in evening practice

Mansarovar Campus, Rani Avanti Bai Marg, Village- Hinotia Aalam, Ward No. 84, Kolar Road, Bhopal (M.P) 462042

Mansarovar Campus, Rani Avanti Bai Marg, Village- Hinotia Aalam, Ward No. 84, Kolar Road, Bhopal (M.P) 462042