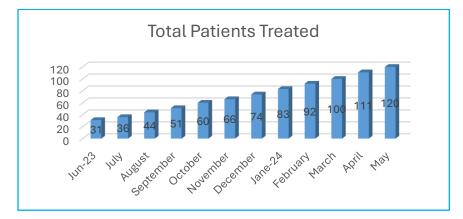

This Evening Dental Practice is a testimony to Mansarovar Dental College's commitment to making a meaningful difference in the community through accessible and quality-driven dental care.

| Month     | Total Patients Treated |
|-----------|------------------------|
| June-23   | 31                     |
| July      | 36                     |
| August    | 44                     |
| September | 51                     |
| October   | 60                     |
| November  | 66                     |
| December  | 74                     |
| Jan-24    | 83                     |
| February  | 92                     |
| March     | 100                    |
| April     | 111                    |
| Мау       | 120                    |

Table .1 Total patients treated in years 2023-24 in evening practice

Bar graph.1. Total patients treated in years 2023-24 in evening practice

Mansarovar Campus, Rani Avanti Bai Marg, Village- Hinotia Aalam, Ward No. 84, Kolar Road, Bhopal (M.P) 462042