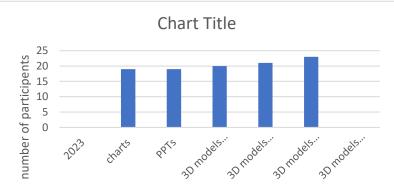

#### **EVIDENCE OF SUCCESS:**

- 1. Feedback has been collected through Google Forms for the past year to gauge the preferred method of learning anatomy, specifically focusing on the choice between 3D working models and conventional PowerPoint (PPT) presentations.
- 2. According to the pie charts provided, it is evident that 73.5% of students Favor 3D working models as their preferred learning method to enhance their understanding of anatomy concepts. Additionally, a corresponding bar graph illustrates that engaging in the process of creating PowerPoint presentations instils confidence in the subject matter.
- 3. This data indicates a positive trend, with an increasing number of students actively participating in both models making and the preparation of PowerPoint presentations for seminars each year. Simultaneously, there is a noticeable reduction in apprehension related to student-student and student-faculty interactions, fostering a more open and collaborative learning environment.

| Third year batch Total number of students |     | Total number of participants |  |  |
|-------------------------------------------|-----|------------------------------|--|--|
| 2021-22                                   | 100 | 74                           |  |  |
| 2022-23                                   | 100 | 71                           |  |  |