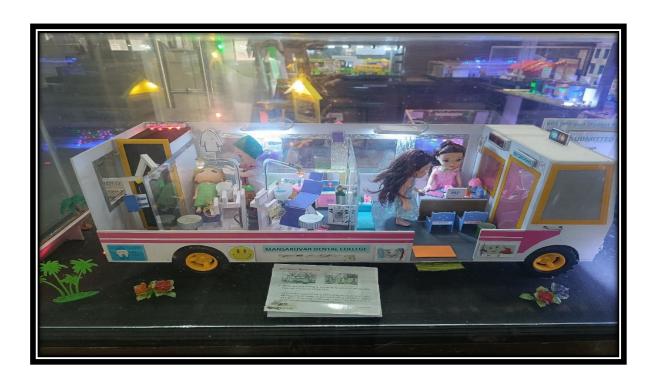

#### **BEST PRACTICE-2**

"ENHANCING STUDENT LEARNING: UPGRADING CLINICAL DIAGNOSTIC MODELS THROUGH 3D MODELS/CHARTS AND SEMINARS LED BY THIRD -YEAR STUDENTS".

#### **OBJECTIVE OF THE PRACTICE:**

- 1. Fostering Student Growth: Encouraging and Supporting Skill Enhancement in Learning.
- 2. As a method of innovative teaching and learning in order to maximize student's understanding of diagnosis and treatment planning by involving them in making clinical diagnostic 3D models/charts, presentations, and seminars by Third year students.

#### **CONTEXT:**

In the dynamic field of dentistry, maintaining knowledge currency is essential. The "Innovative Teaching and Learning" objective targets enhancing the educational journey for third year BDS students entering clinical practice. The initiative integrates cutting-edge methods for improved comprehension of diagnosis and treatment planning. This involvement creates a dynamic learning environment, fostering collaboration and innovation. The program not only maximizes understanding but also imparts crucial creating awareness in patients. clinical exposure for third year BDS students is gained through the active involvement and the forward-thinking approach aims to prepare students for their roles as proficient dental professionals. The initiative signifies a commitment to continuous learning and excellence. Ultimately, the program strives to equip students for the challenges and opportunities they will face in their clinical journey.

#### PRACTICE:

- 1. Empowering and assisting our students in advancing their learning capabilities is a key focus of our educational approach. Annually, as a part of their clinical posting, a cohort of 100 students is enrolled. To facilitate effective learning, these students are organized into batches comprising 6-10 individuals.
- 2. Each batch is assigned a specific topic, requiring them to construct functional 3D models and create a comprehensive PowerPoint presentation. This presentation is later delivered in the presence of both faculty members and fellow students. A designated time frame is allocated for the presentation, ensuring a thorough display of their project work during the exhibition.
- 3. Cultivating a culture of recognizing and celebrating student accomplishments is integral to our academic environment. The department hosts an annual exhibition cum competition, providing a platform for all students to showcase their 3D models. Faculty members from across the institution are invited to attend this exhibition, offering a comprehensive evaluation of the students' achievements.
- 4. During the exhibition, valuable performance feedback is actively collected from the faculty, contributing to the overall assessment and recognition of students' efforts and accomplishments. This approach not only encourages student achievements but also fosters a collaborative and supportive learning atmosphere.