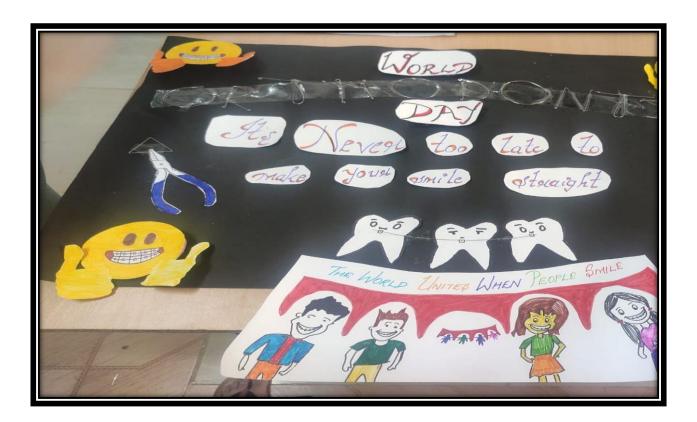

#### **BEST PRACTICE-2**

"ENHANCING STUDENT LEARNING: UPGRADING CLINICAL DIAGNOSTIC MODELS THROUGH 3D MODELS/CHARTS AND SEMINARS LED BY THIRD -YEAR STUDENTS".

#### **OBJECTIVE OF THE PRACTICE:**

- 1. Fostering Student Growth: Encouraging and Supporting Skill Enhancement in Learning.
- 2. As a method of innovative teaching and learning in order to maximize student's understanding of diagnosis and treatment planning by involving them in making clinical diagnostic 3D models/charts, presentations, and seminars by Third year students.

#### **CONTEXT:**

In the dynamic field of dentistry, maintaining knowledge currency is essential. The "Innovative Teaching and Learning" objective targets enhancing the educational journey for third year BDS students entering clinical practice. The initiative integrates cutting-edge methods for improved comprehension of diagnosis and treatment planning. This involvement creates a dynamic learning environment, fostering collaboration and innovation. The program not only maximizes understanding but also imparts crucial creating awareness in patients. clinical exposure for third year BDS students is gained through the active involvement and the forward-thinking approach aims to prepare students for their roles as proficient dental professionals. The initiative signifies a commitment to continuous learning and excellence. Ultimately, the program strives to equip students for the challenges and opportunities they will face in their clinical journey.

#### PRACTICE:

- 1. Empowering and assisting our students in advancing their learning capabilities is a key focus of our educational approach. Annually, as a part of their clinical posting, a cohort of 100 students is enrolled. To facilitate effective learning, these students are organized into batches comprising 6-10 individuals.
- 2. Each batch is assigned a specific topic, requiring them to construct functional 3D models and create a comprehensive PowerPoint presentation. This presentation is later delivered in the presence of both faculty members and fellow students. A designated time frame is allocated for the presentation, ensuring a thorough display of their project work during the exhibition.
- 3. Cultivating a culture of recognizing and celebrating student accomplishments is integral to our academic environment. The department hosts an annual exhibition cum competition, providing a platform for all students to showcase their 3D models. Faculty members from across the institution are invited to attend this exhibition, offering a comprehensive evaluation of the students' achievements.
- 4. During the exhibition, valuable performance feedback is actively collected from the faculty, contributing to the overall assessment and recognition of students' efforts and accomplishments. This approach not only encourages student achievements but also fosters a collaborative and supportive learning atmosphere.