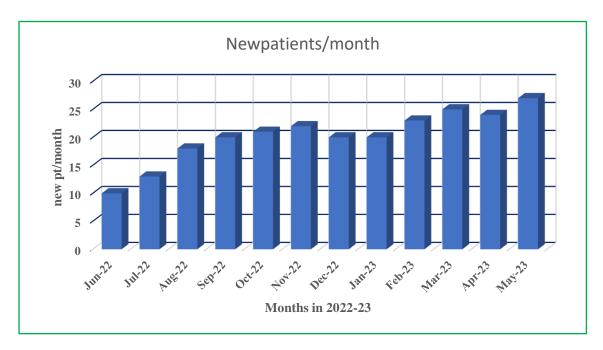

#### **EVIDENCE OF SUCCESS:**

Table: The Integrated Dental Training Centre (IDTC): No. of patients treated in Integrated Dental Training

Facility

| MONT | Ή    |     |              |                   |                       |                           |                               |                                                                                                                                                                          |                                                                                                                                                                                      |                                                                                                                                                                                                  |                                                                                                                                                                                                              |
|------|------|-----|--------------|-------------------|-----------------------|---------------------------|-------------------------------|--------------------------------------------------------------------------------------------------------------------------------------------------------------------------|--------------------------------------------------------------------------------------------------------------------------------------------------------------------------------------|--------------------------------------------------------------------------------------------------------------------------------------------------------------------------------------------------|--------------------------------------------------------------------------------------------------------------------------------------------------------------------------------------------------------------|
|      |      |     |              |                   |                       |                           |                               |                                                                                                                                                                          |                                                                                                                                                                                      |                                                                                                                                                                                                  |                                                                                                                                                                                                              |
| JUNE | JUL  | AUG | SEPT         | OCT               | NOV                   | DEC                       | JAN                           | FEB                                                                                                                                                                      | MAR                                                                                                                                                                                  | APR                                                                                                                                                                                              | MA                                                                                                                                                                                                           |
|      |      |     |              |                   |                       |                           |                               |                                                                                                                                                                          |                                                                                                                                                                                      |                                                                                                                                                                                                  |                                                                                                                                                                                                              |
| 10   | 13   | 18  | 20           | 21                | 22                    | 20                        |                               |                                                                                                                                                                          |                                                                                                                                                                                      |                                                                                                                                                                                                  |                                                                                                                                                                                                              |
|      |      |     |              |                   |                       |                           |                               |                                                                                                                                                                          |                                                                                                                                                                                      |                                                                                                                                                                                                  |                                                                                                                                                                                                              |
|      |      |     |              |                   |                       |                           | 20                            | 23                                                                                                                                                                       | 25                                                                                                                                                                                   | 24                                                                                                                                                                                               | 27                                                                                                                                                                                                           |
|      |      |     |              |                   |                       |                           |                               |                                                                                                                                                                          |                                                                                                                                                                                      |                                                                                                                                                                                                  |                                                                                                                                                                                                              |
|      | JUNE |     | JUNE JUL AUG | JUNE JUL AUG SEPT | JUNE JUL AUG SEPT OCT | JUNE JUL AUG SEPT OCT NOV | JUNE JUL AUG SEPT OCT NOV DEC | JUNE         JUL         AUG         SEPT         OCT         NOV         DEC         JAN           10         13         18         20         21         22         20 | JUNE         JUL         AUG         SEPT         OCT         NOV         DEC         JAN         FEB           10         13         18         20         21         22         20 | JUNE         JUL         AUG         SEPT         OCT         NOV         DEC         JAN         FEB         MAR           10         13         18         20         21         22         20 | JUNE         JUL         AUG         SEPT         OCT         NOV         DEC         JAN         FEB         MAR         APR           10         13         18         20         21         22         20 |

The above table depicts, suggests that interns have been actively participating and treating patients at the Integrated Dental Training Facility (IDTF), performing procedures across all branches of dentistry. This experience has significantly enhanced their confidence in managing future general dental practice.