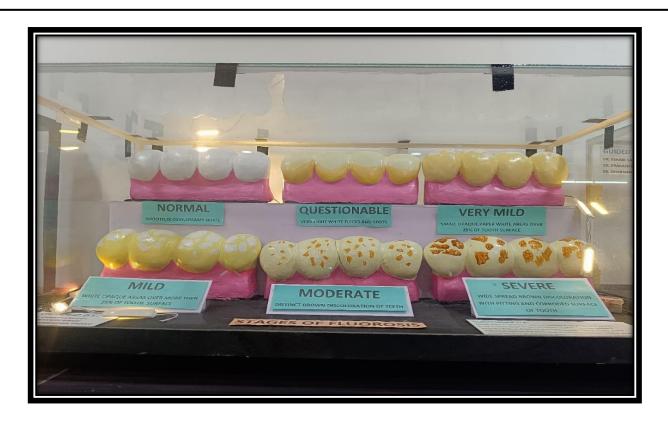

### 3-D WORKING MODEL DEPARTMENT OF CONSERVATIVE

### **DENTISTRY AND ENDODONTICS**

Mansarovar Campus, Rani Avanti Bai Marg, Village- Hinotia Aalam, Ward No. 84, Kolar Road, Bhopal (M.P) 462042

Tel: +91-9111777225, 761158888. Website: www.mansarovardentalcollege.com

### **DEPARTMENT OF PERIODONTICS**

Mansarovar Campus, Rani Avanti Bai Marg, Village- Hinotia Aalam,
Ward No. 84, Kolar Road, Bhopal (M.P) 462042
Tel: +91-9111777225, 761158888. Website: www.mansarovardentalcollege.com