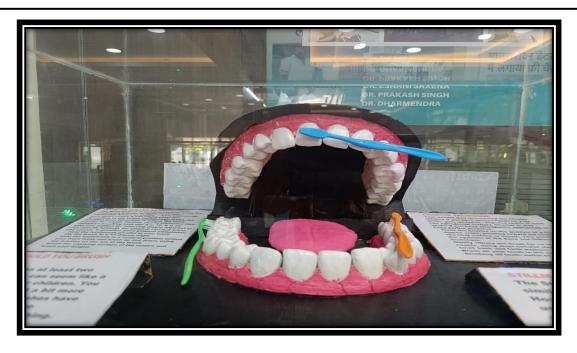

### 3-D WORKING MODEL DEPARTMENT OF CONSERVATIVE

### **DENTISTRY AND ENDODONTICS**

Mansarovar Campus, Rani Avanti Bai Marg, Village- Hinotia Aalam, Ward No. 84, Kolar Road, Bhopal (M.P) 462042

Tel: +91-9111777225, 761158888. Website: www.mansarovardentalcollege.com