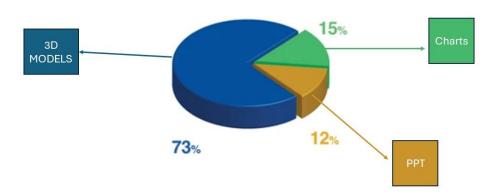

#### **EVIDENCE OF SUCCESS:**

- 1. Feedback has been collected through Google Forms for the past year to gauge the preferred method of learning anatomy, specifically focusing on the choice between 3D working models and conventional PowerPoint (PPT) presentations.
- 2. According to the pie charts provided, it is evident that 73.5% of students Favor 3D working models as their preferred learning method to enhance their understanding of anatomy concepts. Additionally, a corresponding bar graph illustrates that engaging in the process of creating PowerPoint presentations instils confidence in the subject matter.
- 3. This data indicates a positive trend, with an increasing number of students actively participating in both models making and the preparation of PowerPoint presentations for seminars each year. Simultaneously, there is a noticeable reduction in apprehension related to student-student and student-faculty interactions, fostering a more open and collaborative learning environment.