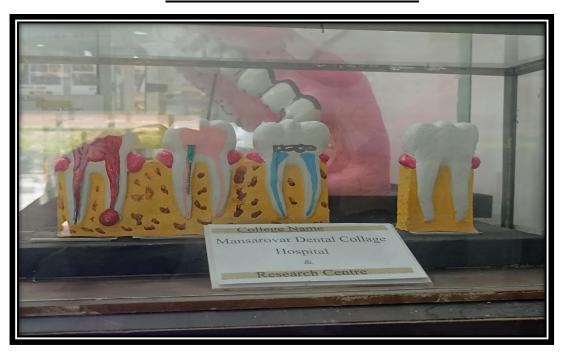

#### PRACTICE:

- 1. Empowering and assisting our students in advancing their learning capabilities is a key focus of our educational approach. Annually, as a part of their clinical posting, a cohort of 100 students is enrolled. To facilitate effective learning, these students are organized into batches comprising 6-10 individuals.
- 2. Each batch is assigned a specific topic, requiring them to construct functional 3D models and create a comprehensive PowerPoint presentation. This presentation is later delivered in the presence of both faculty members and fellow students. A designated time frame is allocated for the presentation, ensuring a thorough display of their project work during the exhibition.
- 3. Cultivating a culture of recognizing and celebrating student accomplishments is integral to our academic environment. The department hosts an annual exhibition cum competition, providing a platform for all students to showcase their 3D models. Faculty members from across the institution are invited to attend this exhibition, offering a comprehensive evaluation of the students' achievements.
- 4. During the exhibition, valuable performance feedback is actively collected from the faculty, contributing to the overall assessment and recognition of students' efforts and accomplishments. This approach not only encourages student achievements but also fosters a collaborative and supportive learning atmosphere.

### 3-D WORKING MODEL DEPARTMENT OF CONSERVATIVE

### **DENTISTRY AND ENDODONTICS**

Mansarovar Campus, Rani Avanti Bai Marg, Village- Hinotia Aalam, Ward No. 84, Kolar Road, Bhopal (M.P) 462042

Tel: +91-9111777225, 761158888. Website: www.mansarovardentalcollege.com