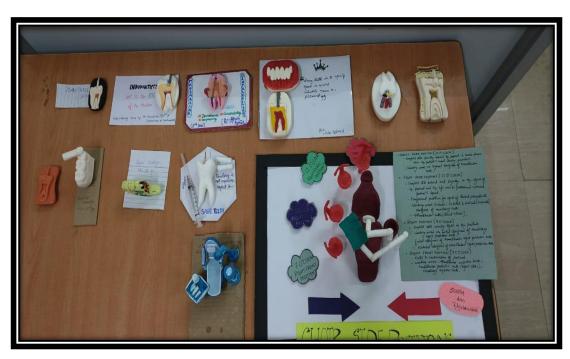

#### PRACTICE:

- 1. Empowering and assisting our students in advancing their learning capabilities is a key focus of our educational approach. Annually, as a part of their clinical posting, a cohort of 100 students is enrolled. To facilitate effective learning, these students are organized into batches comprising 6-10 individuals.
- 2. Each batch is assigned a specific topic, requiring them to construct functional 3D models and create a comprehensive PowerPoint presentation. This presentation is later delivered in the presence of both faculty members and fellow students. A designated time frame is allocated for the presentation, ensuring a thorough display of their project work during the exhibition.
- 3. Cultivating a culture of recognizing and celebrating student accomplishments is integral to our academic environment. The department hosts an annual exhibition cum competition, providing a platform for all students to showcase their 3D models. Faculty members from across the institution are invited to attend this exhibition, offering a comprehensive evaluation of the students' achievements.
- 4. During the exhibition, valuable performance feedback is actively collected from the faculty, contributing to the overall assessment and recognition of students' efforts and accomplishments. This approach not only encourages student achievements but also fosters a collaborative and supportive learning atmosphere.