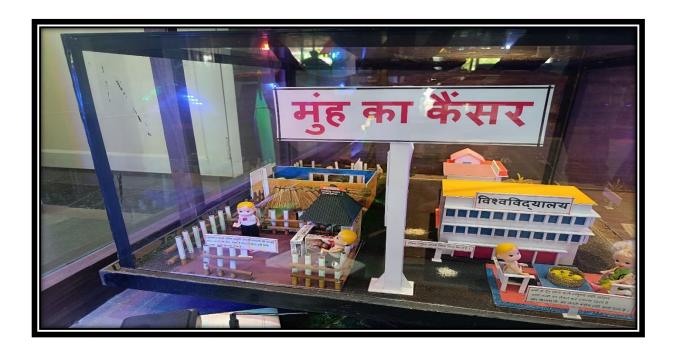

#### **BEST PRACTICE-2**

"ENHANCING STUDENT LEARNING: UPGRADING CLINICAL DIAGNOSTIC MODELS THROUGH 3D MODELS/CHARTS AND SEMINARS LED BY THIRD -YEAR STUDENTS".

#### **OBJECTIVE OF THE PRACTICE:**

- 1. Fostering Student Growth: Encouraging and Supporting Skill Enhancement in Learning.
- 2. As a method of innovative teaching and learning in order to maximize student's understanding of diagnosis and treatment planning by involving them in making clinical diagnostic 3D models/charts, presentations, and seminars by Third year students.

#### **CONTEXT:**

In the dynamic field of dentistry, maintaining knowledge currency is essential. The "Innovative Teaching and Learning" objective targets enhancing the educational journey for third year BDS students entering clinical practice. The initiative integrates cutting-edge methods for improved comprehension of diagnosis and treatment planning. This involvement creates a dynamic learning environment, fostering collaboration and innovation. The program not only maximizes understanding but also imparts crucial creating awareness in patients. clinical exposure for third year BDS students is gained through the active involvement and the forward-thinking approach aims to prepare students for their roles as proficient dental professionals. The initiative signifies a commitment to continuous learning and excellence. Ultimately, the program strives to equip students for the challenges and opportunities they will face in their clinical journey.

#### PRACTICE:

- 1. Empowering and assisting our students in advancing their learning capabilities is a key focus of our educational approach. Annually, as a part of their clinical posting, a cohort of 100 students is enrolled. To facilitate effective learning, these students are organized into batches comprising 6-10 individuals.
- 2. Each batch is assigned a specific topic, requiring them to construct functional 3D models and create a comprehensive PowerPoint presentation. This presentation is later delivered in the presence of both faculty members and fellow students. A designated time frame is allocated for the presentation, ensuring a thorough display of their project work during the exhibition.
- 3. Cultivating a culture of recognizing and celebrating student accomplishments is integral to our academic environment. The department hosts an annual exhibition cum competition, providing a platform for all students to showcase their 3D models. Faculty members from across the institution are invited to attend this exhibition, offering a comprehensive evaluation of the students' achievements.
- 4. During the exhibition, valuable performance feedback is actively collected from the faculty, contributing to the overall assessment and recognition of students' efforts and accomplishments. This approach not only encourages student achievements but also fosters a collaborative and supportive learning atmosphere.