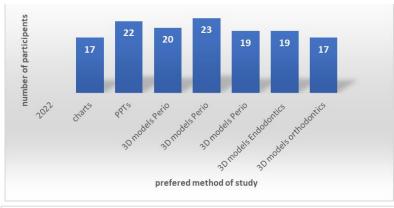

#### **EVIDENCE OF SUCCESS:**

- 1. Feedback has been collected through Google Forms for the past year to gauge the preferred method of learning anatomy, specifically focusing on the choice between 3D working models and conventional PowerPoint (PPT) presentations.
- 2. According to the pie charts provided, it is evident that 73.5% of students Favor 3D working models as their preferred learning method to enhance their understanding of anatomy concepts. Additionally, a corresponding bar graph illustrates that engaging in the process of creating PowerPoint presentations instils confidence in the subject matter.
- 3. This data indicates a positive trend, with an increasing number of students actively participating in both models making and the preparation of PowerPoint presentations for seminars each year. Simultaneously, there is a noticeable reduction in apprehension related to student-student and student-faculty interactions, fostering a more open and collaborative learning environment.

| Third year batch Total number of students |     | Total number of participants |  |  |
|-------------------------------------------|-----|------------------------------|--|--|
| 2021-22                                   | 100 | 74                           |  |  |
| 2022-23                                   | 100 | 71                           |  |  |