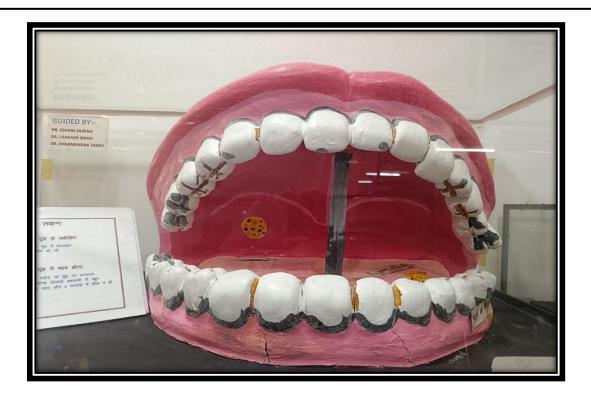

### 3-D WORKING MODEL DEPARTMENT OF CONSERVATIVE

### **DENTISTRY AND ENDODONTICS**

Mansarovar Campus, Rani Avanti Bai Marg, Village- Hinotia Aalam, Ward No. 84, Kolar Road, Bhopal (M.P) 462042

Tel: +91-9111777225, 761158888. Website: www.mansarovardentalcollege.com