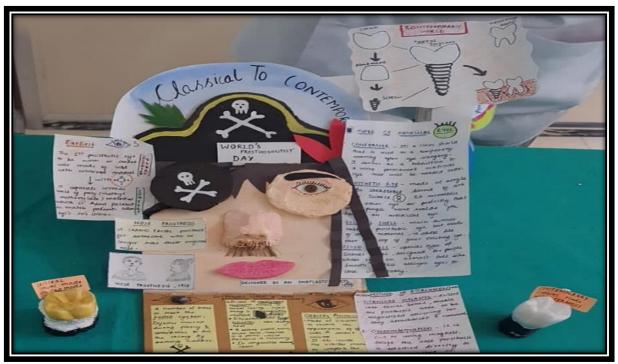

#### **BEST PRACTICE-2**

"ENHANCING STUDENT LEARNING: UPGRADING CLINICAL DIAGNOSTIC MODELS THROUGH 3D MODELS/CHARTS AND SEMINARS LED BY THIRD -YEAR STUDENTS".

#### **OBJECTIVE OF THE PRACTICE:**

- 1. Fostering Student Growth: Encouraging and Supporting Skill Enhancement in Learning.
- 2. As a method of innovative teaching and learning in order to maximize student's understanding of diagnosis and treatment planning by involving them in making clinical diagnostic 3D models/charts, presentations, and seminars by Third year students.

#### **CONTEXT:**

In the dynamic field of dentistry, maintaining knowledge currency is essential. The "Innovative Teaching and Learning" objective targets enhancing the educational journey for third year BDS students entering clinical practice. The initiative integrates cutting-edge methods for improved comprehension of diagnosis and treatment planning. This involvement creates a dynamic learning environment, fostering collaboration and innovation. The program not only maximizes understanding but also imparts crucial creating awareness in patients. clinical exposure for third year BDS students is gained through the active involvement and the forward-thinking approach aims to prepare students for their roles as proficient dental professionals. The initiative signifies a commitment to continuous learning and excellence. Ultimately, the program strives to equip students for the challenges and opportunities they will face in their clinical journey.

#### PRACTICE:

- 1. Empowering and assisting our students in advancing their learning capabilities is a key focus of our educational approach. Annually, as a part of their clinical posting, a cohort of 100 students is enrolled. To facilitate effective learning, these students are organized into batches comprising 6-10 individuals.
- 2. Each batch is assigned a specific topic, requiring them to construct functional 3D models and create a comprehensive PowerPoint presentation. This presentation is later delivered in the presence of both faculty members and fellow students. A designated time frame is allocated for the presentation, ensuring a thorough display of their project work during the exhibition.
- 3. Cultivating a culture of recognizing and celebrating student accomplishments is integral to our academic environment. The department hosts an annual exhibition cum competition, providing a platform for all students to showcase their 3D models. Faculty members from across the institution are invited to attend this exhibition, offering a comprehensive evaluation of the students' achievements.
- 4. During the exhibition, valuable performance feedback is actively collected from the faculty, contributing to the overall assessment and recognition of students' efforts and accomplishments. This approach not only encourages student achievements but also fosters a collaborative and supportive learning atmosphere.