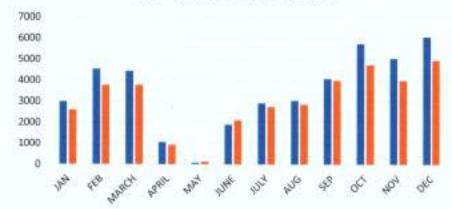

#### **OPD SUMMARY FOR THE YEAR OF 2018**

| MONTH | OLD CASES | NEW CASES | TOTAL |
|-------|-----------|-----------|-------|
| JAN   | 6313      | 4676      | 10989 |
| FEB   | 6079      | 4633      | 10712 |
| MARCH | 5754      | 4420      | 10174 |
| APRIL | 6367      | 4440      | 10807 |
| MAY   | 7275      | 5317      | 12592 |
| JUNE  | 6045      | 4978      | 11023 |
| JULY  | 6145      | 5134      | 11279 |
| AUG   | 5782      | 4649      | 10431 |
| SEP   | 5434      | 4397      | 9831  |
| OCT   | 5764      | 4684      | 10448 |
| NOV   | 4492      | 3692      | 8184  |
| DEC   | 5650      | 4823      | 10473 |