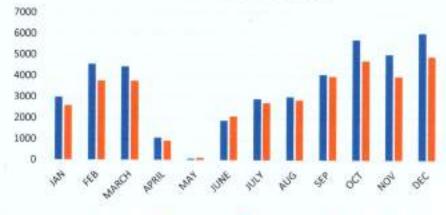

#### **OPD SUMMARY FOR THE YEAR OF 2018**

| MONTH | OLD CASES | NEW CASES | TOTAL |
|-------|-----------|-----------|-------|
| JAN   | 6313      | 4676      | 10989 |
| FEB   | 6079      | 4633      | 10712 |
| MARCH | 5754      | 4420      | 10174 |
| APRIL | 6367      | 4440      | 10807 |
| MAY   | 7275      | 5317      | 12592 |
| JUNE  | 6045      | 4978      | 11023 |
| JULY  | 6145      | 5134      | 11279 |
| AUG   | 5782      | 4649      | 10431 |
| SEP   | 5434      | 4397      | 9831  |
| OCT   | 5764      | 4684      | 10448 |
| NOV   | 4492      | 3692      | 8184  |
| DEC   | 5650      | 4823      | 10473 |