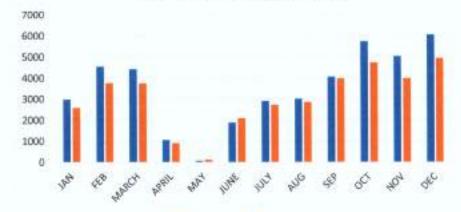

#### **OPD SUMMARY FOR THE YEAR OF 2017**

| MONTH | OLD CASES | NEW CASES | TOTAL |
|-------|-----------|-----------|-------|
| JAN   | 4415      | 4829      | 9244  |
| FEB   | 4946      | 4540      | 9486  |
| MARCH | 5421      | 5120      | 10541 |
| APRIL | 4988      | 4449      | 9437  |
| MAY   | 6860      | 4962      | 11822 |
| JUNE  | 6810      | 4411      | 11221 |
| JULY  | 6586      | 5188      | 11774 |
| AUG   | 5917      | 4887      | 10804 |
| SEP   | 6360      | 4922      | 11282 |
| OCT   | 5067      | 3921      | 8988  |
| NOV   | 6321      | 4731      | 11052 |
| DEC   | 6244      | 4980      | 11224 |