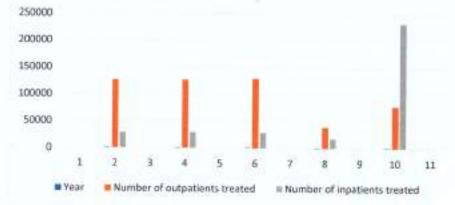

## 4.2.2 Year-wise outpatient and inpatient statistics for the last 5 years

| Year | Number of outpatients<br>treated | Number of inpatients<br>treated |
|------|----------------------------------|---------------------------------|
| 2017 | 126875                           | 29462                           |
| 2018 | 126943                           | 30184                           |
| 2019 | 129780                           | 29589                           |
| 2020 | 39821                            | 18324                           |
| 2021 | 78241                            | 232490                          |