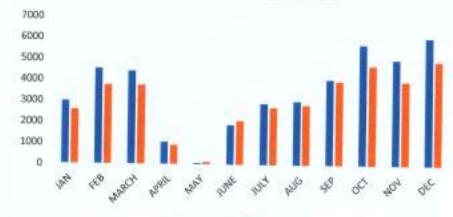

#### **OPD SUMMARY FOR THE YEAR OF 2019**

| MONTH | OLD CASES | NEW CASES | TOTAL |
|-------|-----------|-----------|-------|
| JAN   | 6590      | 5464      | 12054 |
| FEB   | 5695      | 4690      | 10385 |
| MARCH | 5488      | 4685      | 10173 |
| APRIL | 5773      | 4853      | 10626 |
| MAY   | 6051      | 5101      | 11157 |
| JUNE  | 5337      | 4684      | 10031 |
| JULY  | 5890      | 5594      | 11484 |
| AUG   | 5477      | 4621      | 10098 |
| SEP   | 5636      | 5014      | 10650 |
| OCT   | 5536      | 4636      | 10172 |
| NOV   | 6147      | 5263      | 11475 |
| DEC   | 6333      | 5142      | 11475 |