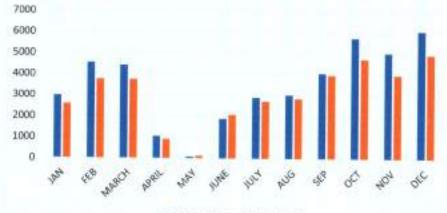

#### **OPD SUMMARY FOR THE YEAR OF 2017**

| MONTH | OLD CASES | NEW CASES | TOTAL |
|-------|-----------|-----------|-------|
| JAN   | 4415      | 4829      | 9244  |
| FEB   | 4946      | 4540      | 9486  |
| MARCH | 5421      | 5120      | 10541 |
| APRIL | 4988      | 4449      | 9437  |
| MAY   | 6860      | 4962      | 11822 |
| JUNE  | 6810      | 4411      | 11221 |
| JULY  | 6586      | 5188      | 11774 |
| AUG   | 5917      | 4887      | 10804 |
| SEP   | 6360      | 4922      | 11282 |
| OCT   | 5067      | 3921      | 8988  |
| NOV   | 6321      | 4731      | 11052 |
| DEC   | 6244      | 4980      | 11224 |