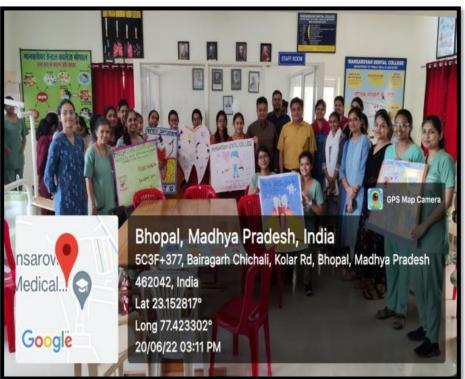

#### **WORLD DIABETES DAY**

Mansarovar Campus, Rani Avanti Bai Marg, Village- Hinotia Aalam,
Ward No. 84, Kolar Road, Bhopal (M.P) 462042
Tel: +91-9111777225, 761158888. Website: www.mansarovardentalcollege.com