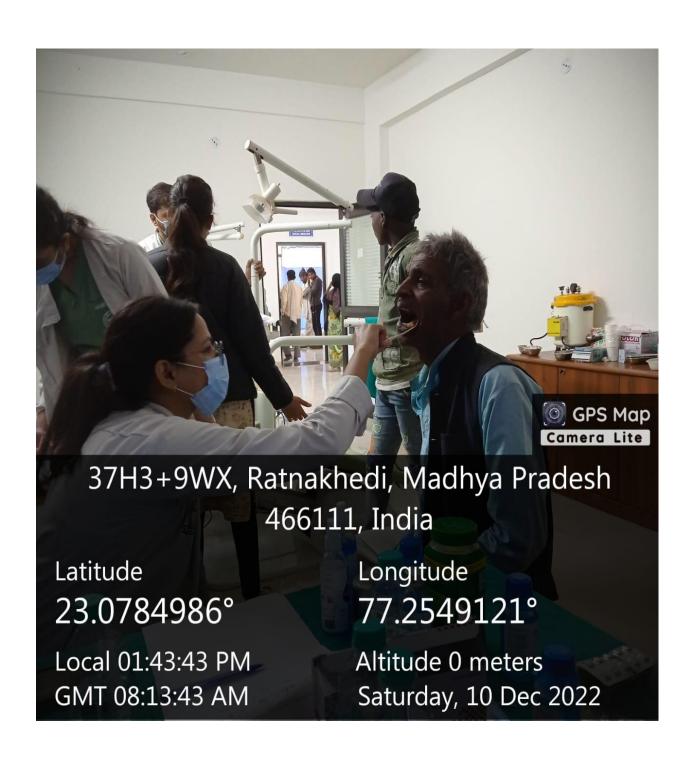

#### Important strategies and systems include the following:

- 1. Dental Camps in rural/urban/slums/schools/orphanages.
- 2. Health awareness and sensitization plays, exhibition, rallies, placards, pamphlets) different National Health Programmes are distributed & displayed in the college OPD campus as well as different departments.
- 3. Blood donation camps
- 4. Anti Tobbaco addiction awareness programme
- 5. Swachh Bharat abhiyan / clean India campaign in nearby villages to eliminate open defecation and improve solid waste management rural areas
- 6. Plantation programmes with by both staff and students.
- 7. News paper coverage