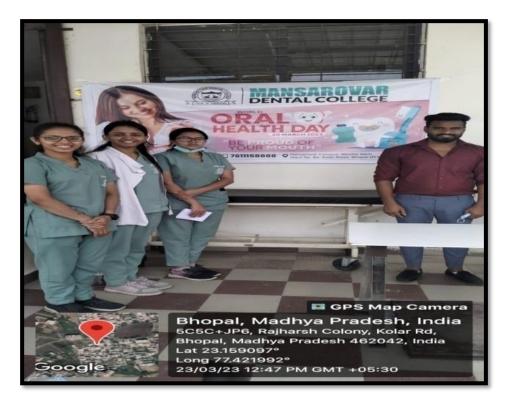

#### WORLD ORAL HEALTH DAY

Mansarovar Campus, Rani Avanti Bai Marg, Village- Hinotia Aalam,
Ward No. 84, Kolar Road, Bhopal (M.P) 462042
Tel: +91-9111777225, 761158888. Website: www.mansarovardentalcollege.com