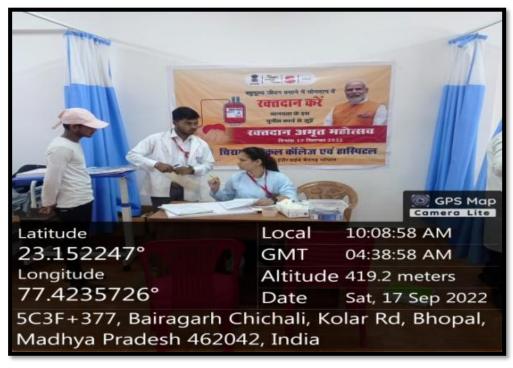

#### **BLOOD DONATION CAMP**

Mansarovar Campus, Rani Avanti Bai Marg, Village- Hinotia Aalam,
Ward No. 84, Kolar Road, Bhopal (M.P) 462042
Tel: +91-9111777225, 761158888. Website: www.mansarovardentalcollege.com