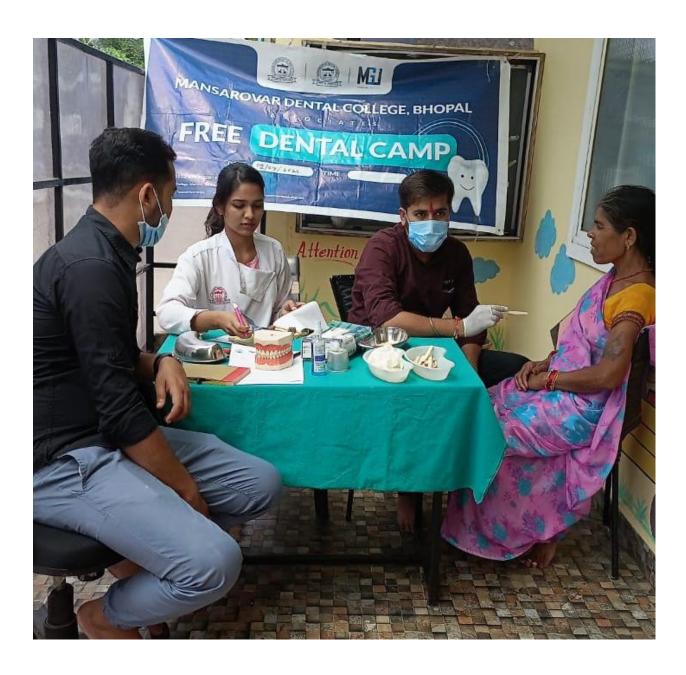

#### Important strategies and systems include the following:

- 1. Dental Camps in rural/urban/slums/schools/orphanages.
- 2. Health awareness and sensitization plays, exhibition, rallies, placards, pamphlets) different National Health Programmes are distributed & displayed in the college OPD campus as well as different departments.
- 3. Blood donation camps
- 4. Anti Tobbaco addiction awareness programme
- 5. Swachh Bharat abhiyan / clean India campaign in nearby villages to eliminate open defecation and improve solid waste management rural areas
- 6. Plantation programmes with by both staff and students.
- 7. News paper coverage

#### **EXTENSION ACTIVITIES**

Mansarovar Campus, Rani Avanti Bai Marg, Village- Hinotia Aalam,
Ward No. 84, Kolar Road, Bhopal (M.P) 462042

Tel: +91-9111777225, 761158888. Website: www.mansarovardentalcollege.com