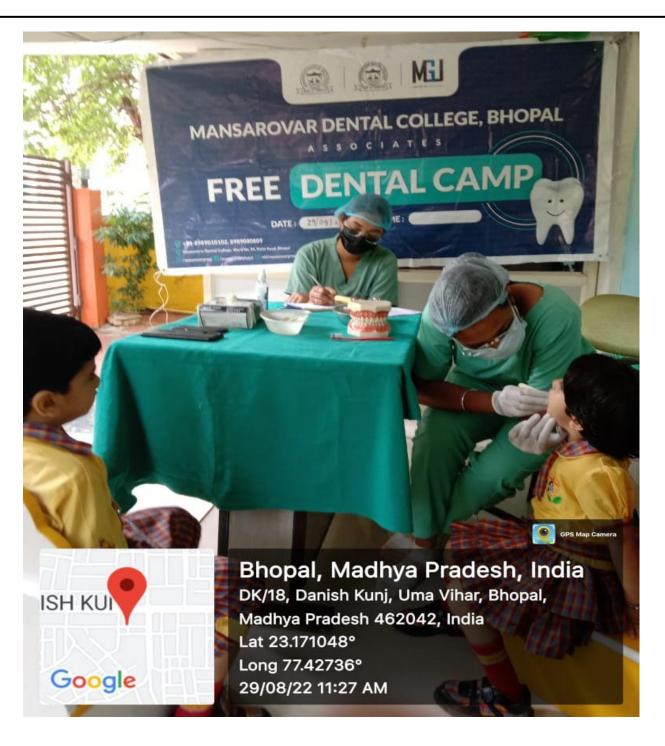

#### Important strategies and systems include the following:

- 1. Dental Camps in rural/urban/slums/schools/orphanages.
- 2. Health awareness and sensitization plays, exhibition, rallies, placards, pamphlets) different National Health Programmes are distributed & displayed in the college OPD campus as well as different departments.
- 3. Blood donation camps
- 4. Anti Tobbaco addiction awareness programme
- 5. Swachh Bharat abhiyan / clean India campaign in nearby villages to eliminate open defecation and improve solid waste management rural areas
- 6. Plantation programmes with by both staff and students.
- 7. News paper coverage