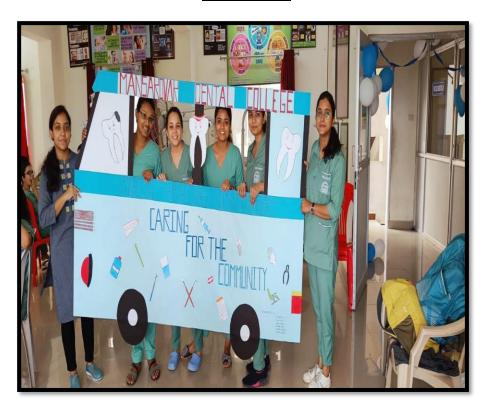

#### WORLD ORAL HEALTH DAY

Mansarovar Campus, Rani Avanti Bai Marg, Village- Hinotia Aalam,
Ward No. 84, Kolar Road, Bhopal (M.P) 462042
Tel: +91-9111777225, 761158888. Website: www.mansarovardentalcollege.com