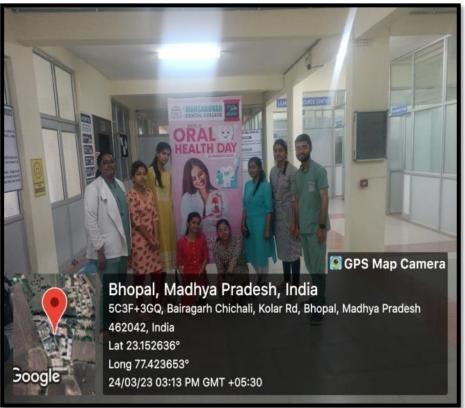

#### WORLD ORAL HEALTH DAY

Mansarovar Campus, Rani Avanti Bai Marg, Village- Hinotia Aalam,
Ward No. 84, Kolar Road, Bhopal (M.P) 462042
Tel: +91-9111777225, 761158888. Website: www.mansarovardentalcollege.com