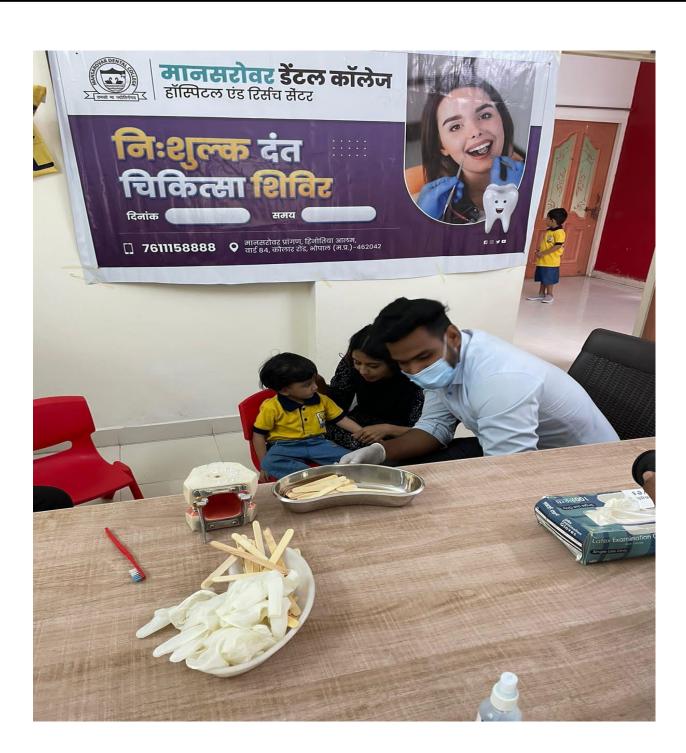

#### Important strategies and systems include the following:

- 1. Dental Camps in rural/urban/slums/schools/orphanages.
- 2. Health awareness and sensitization plays, exhibition, rallies, placards, pamphlets) different National Health Programmes are distributed & displayed in the college OPD campus as well as different departments.
- 3. Blood donation camps
- 4. Anti Tobbaco addiction awareness programme
- 5. Swachh Bharat abhiyan / clean India campaign in nearby villages to eliminate open defecation and improve solid waste management rural areas
- 6. Plantation programmes with by both staff and students.
- 7. News paper coverage