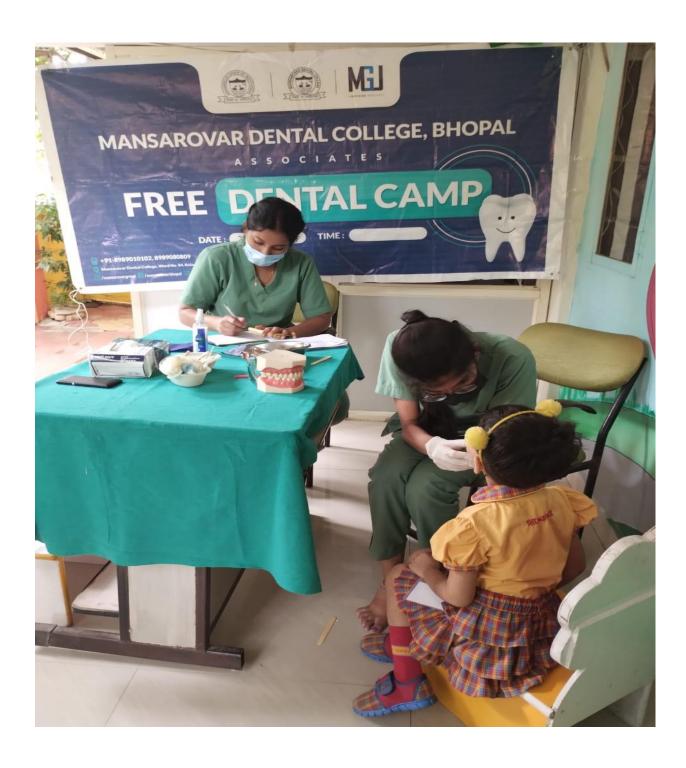

#### Important strategies and systems include the following:

- 1. Dental Camps in rural/urban/slums/schools/orphanages.
- 2. Health awareness and sensitization plays, exhibition, rallies, placards, pamphlets) different National Health Programmes are distributed & displayed in the college OPD campus as well as different departments.
- 3. Blood donation camps
- 4. Anti Tobbaco addiction awareness programme
- 5. Swachh Bharat abhiyan / clean India campaign in nearby villages to eliminate open defecation and improve solid waste management rural areas
- 6. Plantation programmes with by both staff and students.
- 7. News paper coverage

#### **EXTENSION ACTIVITIES**

Mansarovar Campus, Rani Avanti Bai Marg, Village- Hinotia Aalam,
Ward No. 84, Kolar Road, Bhopal (M.P) 462042

Tel: +91-9111777225, 761158888. Website: www.mansarovardentalcollege.com