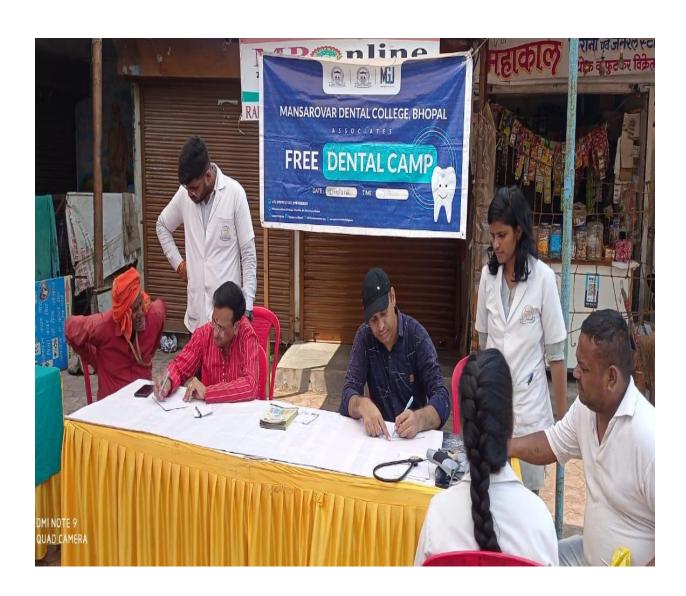

#### Important strategies and systems include the following:

- 1. Dental Camps in rural/urban/slums/schools/orphanages.
- 2. Health awareness and sensitization plays, exhibition, rallies, placards, pamphlets) different National Health Programmes are distributed & displayed in the college OPD campus as well as different departments.
- 3. Blood donation camps
- 4. Anti Tobbaco addiction awareness programme
- 5. Swachh Bharat abhiyan / clean India campaign in nearby villages to eliminate open defecation and improve solid waste management rural areas
- 6. Plantation programmes with by both staff and students.
- 7. News paper coverage

#### **EXTENSION ACTIVITIES**

Mansarovar Campus, Rani Avanti Bai Marg, Village- Hinotia Aalam,
Ward No. 84, Kolar Road, Bhopal (M.P) 462042

Tel: +91-9111777225, 761158888. Website: www.mansarovardentalcollege.com