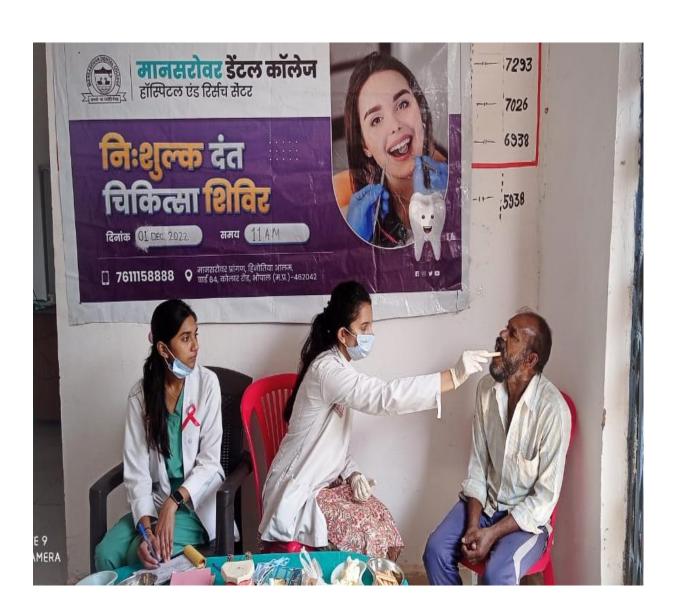

#### Important strategies and systems include the following:

- 1. Dental Camps in rural/urban/slums/schools/orphanages.
- 2. Health awareness and sensitization plays, exhibition, rallies, placards, pamphlets) different National Health Programmes are distributed & displayed in the college OPD campus as well as different departments.
- 3. Blood donation camps
- 4. Anti Tobbaco addiction awareness programme
- 5. Swachh Bharat abhiyan / clean India campaign in nearby villages to eliminate open defecation and improve solid waste management rural areas
- 6. Plantation programmes with by both staff and students.
- 7. News paper coverage