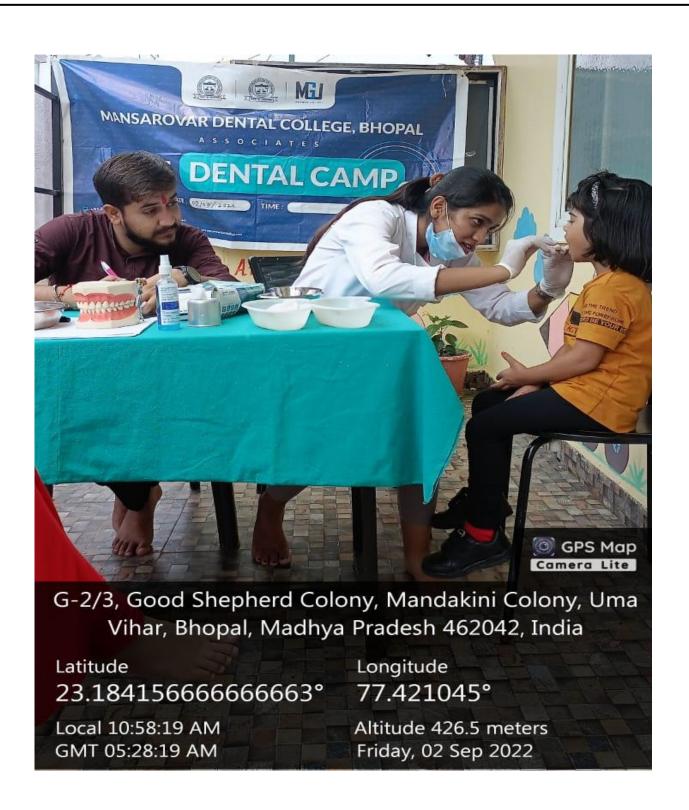

#### Important strategies and systems include the following:

- 1. Dental Camps in rural/urban/slums/schools/orphanages.
- 2. Health awareness and sensitization plays, exhibition, rallies, placards, pamphlets) different National Health Programmes are distributed & displayed in the college OPD campus as well as different departments.
- 3. Blood donation camps
- 4. Anti Tobbaco addiction awareness programme
- 5. Swachh Bharat abhiyan / clean India campaign in nearby villages to eliminate open defecation and improve solid waste management rural areas
- 6. Plantation programmes with by both staff and students.
- 7. News paper coverage