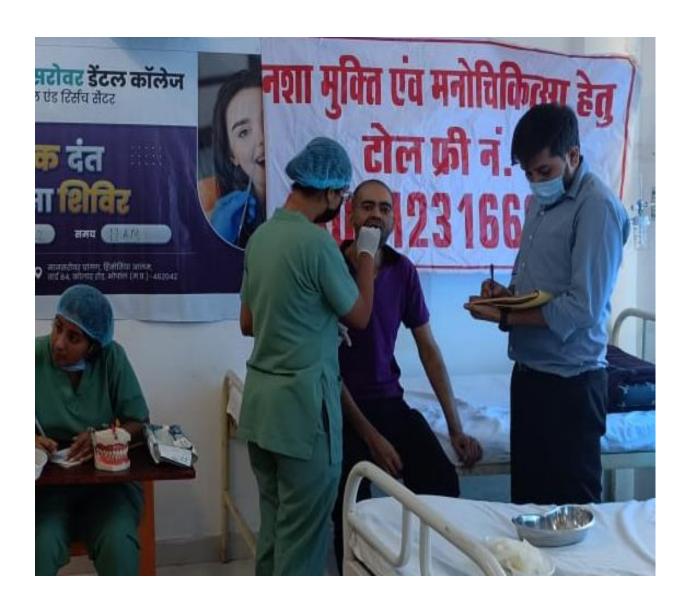

#### Important strategies and systems include the following:

- 1. Dental Camps in rural/urban/slums/schools/orphanages.
- 2. Health awareness and sensitization plays, exhibition, rallies, placards, pamphlets) different National Health Programmes are distributed & displayed in the college OPD campus as well as different departments.
- 3. Blood donation camps
- 4. Anti Tobbaco addiction awareness programme
- 5. Swachh Bharat abhiyan / clean India campaign in nearby villages to eliminate open defecation and improve solid waste management rural areas
- 6. Plantation programmes with by both staff and students.
- 7. News paper coverage

#### **EXTENSION ACTIVITIES**

Mansarovar Campus, Rani Avanti Bai Marg, Village- Hinotia Aalam,
Ward No. 84, Kolar Road, Bhopal (M.P) 462042

Tel: +91-9111777225, 761158888. Website: www.mansarovardentalcollege.com