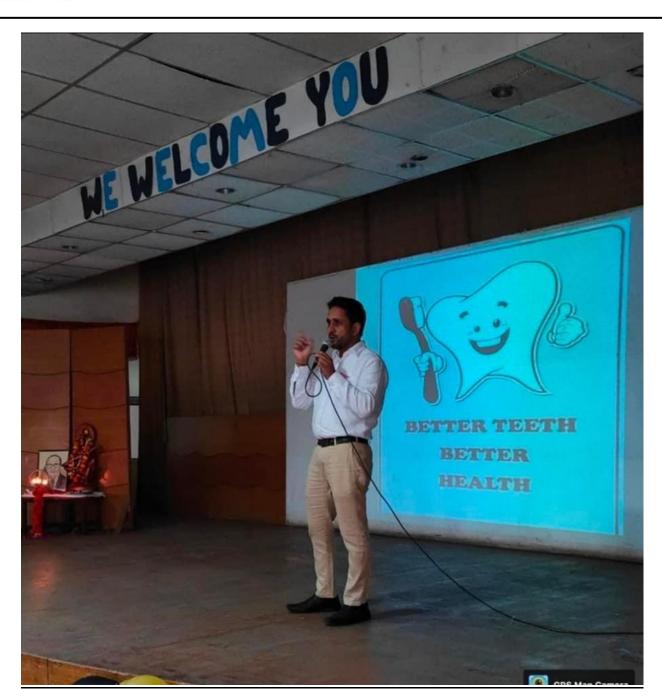

# 3.4.4 Institutional social responsibility activities in the neighbourhood community during 2022-2023

The institution is committed to realize its social responsibility through meaningful and purposeful extension and out curriculum is implemented in such a way that it sensitizes faculty and students for their institutional and social responsibilities.

The extension programmes achieve goals and objectives such as systematic training of students and reference to health care and community development.