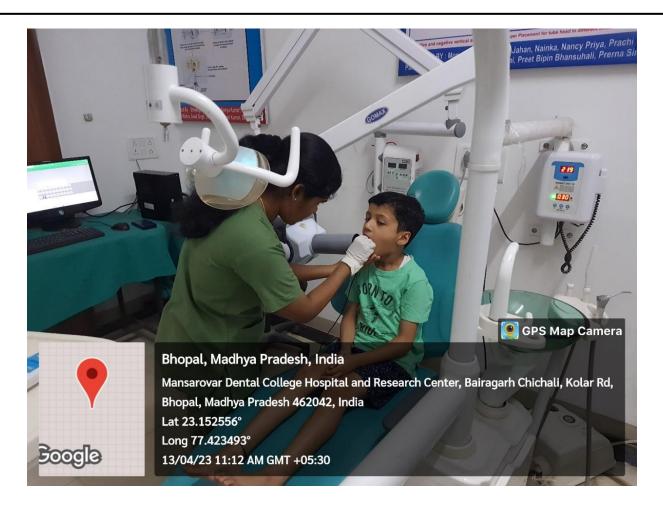

#### Minutes of the Meeting are as follows:

Date : 21/09/2022 Time : 02:30 PM

**Venue: Conference Hall** 

Intuitional Innovation Council (IIC) meeting was held on 21/09/2022 at 11:00A M.

- 1. Dr. B. Gurudutt Nayak, Head of Institute of Mansarovar Dental College welcomed the members.
- 2. Committee members discussed about exploring innovative ideas, recognized & Reward innovative Idea from faculty members and students.
- 3. Committee decided to organize talks and lecture innovation in dental Sciences.
- 4. Dr. Ejaz Ahmed from Department of Conservative Dentistry & Endodontics discussed about his innovative research "Biodentine Versus Cention N For Retrograde Root End Filling -An In Vitro Study"
- 5. Dr. Manisha Parpiyani from Department of Prosthodontics discussed about his innovative research "Comparative Evaluation Of The Effect Of Recasting Of Ni-Cr Base Metal Alloy On Its Mechanical Properties"- An In Vitro Study"