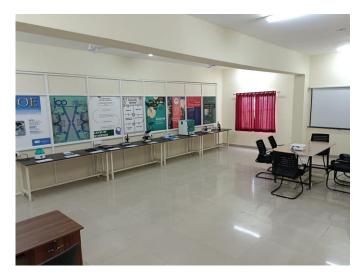

### CERTIFICATE

Institution's Innovation Council (IIC) established at

Mansarovar Dental College Kolar Road,, Bhopal

had undertaken various activities prescribed by Innovation Cell, Ministry of Education, Govt. of India to promote Innovation and Start-up in campus during the IIC calendar year 2022-23.