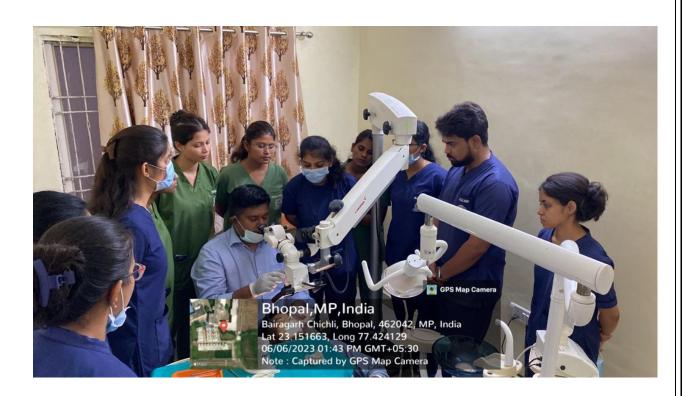

#### Minutes of the Meeting are as follows:

Date : 21/09/2022 Time : 02:30 PM

**Venue: Conference Hall** 

Intuitional Innovation Council (IIC) meeting was held on 21/09/2022 at 11:00A M.

- 1. Dr. B. Gurudutt Nayak, Head of Institute of Mansarovar Dental College welcomed the members.
- 2. Committee members discussed about exploring innovative ideas, recognized & Reward innovative Idea from faculty members and students.
- 3. Committee decided to organize talks and lecture innovation in dental Sciences.
- 4. Dr. Ejaz Ahmed from Department of Conservative Dentistry & Endodontics discussed about his innovative research "Biodentine Versus Cention N For Retrograde Root End Filling -An In Vitro Study"
- 5. Dr. Manisha Parpiyani from Department of Prosthodontics discussed about his innovative research "Comparative Evaluation Of The Effect Of Recasting Of Ni-Cr Base Metal Alloy On Its Mechanical Properties"- An In Vitro Study"