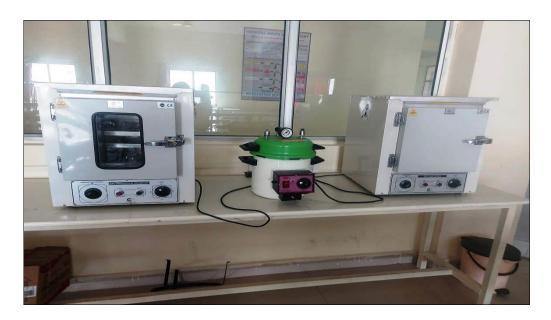

#### Minutes of the Meeting are as follows:

Date : 11/05/2023 Time : 11:00 AM

Venue: Conference Hall

Intuitional Innovation Council (IIC) meeting was held on Thursday 11/05/2023 at 11:00 AM.

- 1. Dr. B. Gurudutt Nayak, Head of Institute of **Mansarovar Dental College**, welcomed the members.
- 2. Committee members discussed about activities about initial preparedness for start-up registration & to raise awareness of the role of creativity and innovations in overcoming every challenge with innovative solutions.
- 3. Dr. Nishi Mishra discussed about her patent with Government of India the Patent Office "Device to Analyze and Formulate Herbal Medicine".
- 4. Committee members discussed about conducting workshop on Intellectual Property rights and IP management for start up for students and faculty and to organize industry trip for students for field exposure. All members were assigned responsibilities towards conducting the events and execute the plan.
- 5. To conduct workshop on research and innovation under NEP (National Education Policy)