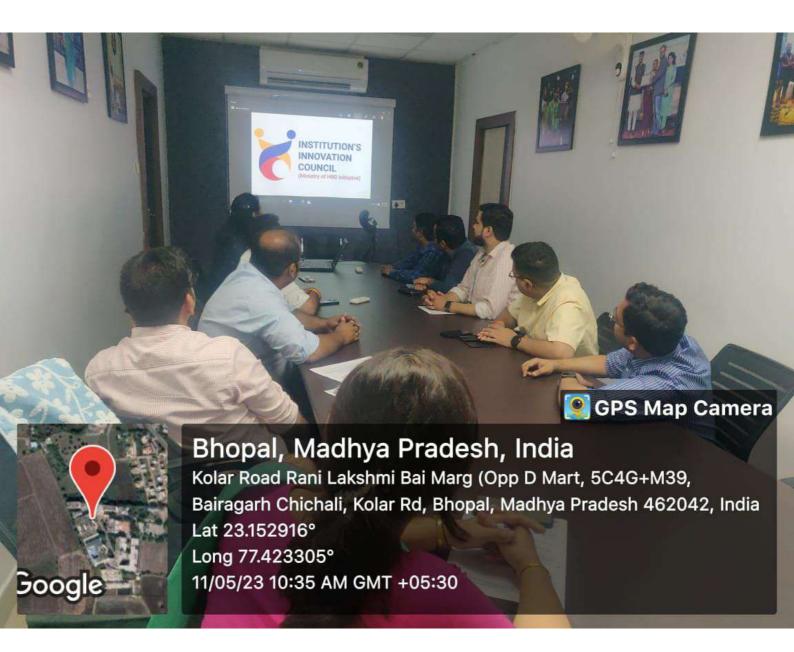

#### Minutes of the Meeting are as follows:

Date : 11/05/2023 Time : 11:00 AM

Venue: Conference Hall

Intuitional Innovation Council (IIC) meeting was held on Thursday 11/05/2023 at 11:00 AM.

- 1. Dr. B. Gurudutt Nayak, Head of Institute of **Mansarovar Dental College**, welcomed the members.
- 2. Committee members discussed about activities about initial preparedness for start-up registration & to raise awareness of the role of creativity and innovations in overcoming every challenge with innovative solutions.
- 3. Dr. Nishi Mishra discussed about her patent with Government of India the Patent Office "Device to Analyze and Formulate Herbal Medicine".
- 4. Committee members discussed about conducting workshop on Intellectual Property rights and IP management for start up for students and faculty and to organize industry trip for students for field exposure. All members were assigned responsibilities towards conducting the events and execute the plan.
- 5. To conduct workshop on research and innovation under NEP (National Education Policy)

Dr. Maulsree Guleria shared information regarding submission of reports & activities for IIC with members.

President ended the meeting by thanking all members.

President P5 7073

Principal
Dr. B. Gurudutt Nayak
Principal
Mansarovar Deutal College
BHOPAL